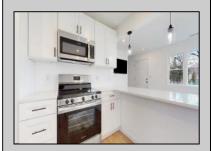

## **COMMENTS**

This charming home has been thoughtfully renovated to create a warm and inviting space perfect for family living. With a bright and airy open floor plan, the living area seamlessly connects to a modern kitchen, making it ideal for family gatherings and entertaining. The updated bathrooms offer a fresh and clean feel, while the spacious bedrooms provide personal retreats for everyone. The backyard features a spacious area for children to play and for family barbecues, ensuring plenty of outdoor fun. This home strikes a perfect balance of comfort and functionality, making it an excellent choice for families looking to create lasting memories together. Property boasts rand new roofing, siding, landscaping, and stainless steel appliances.