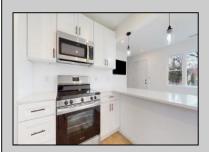

## **COMMENTS**

This charming home has been thoughtfully renovated to create a warm and inviting space perfect for family living. With a bright and airy open floor plan, the living area seamlessly connects to a modern kitchen, making it ideal for family gatherings and entertaining. The updated bathrooms offer a fresh and clean feel, while the spacious bedrooms provide personal retreats for everyone. The backyard features a spacious area for children to play and for family barbecues, ensuring plenty of outdoor fun. This home strikes a perfect balance of comfort and functionality, making it an excellent choice for families looking to create lasting memories together. Property boasts rand new roofing, siding, landscaping, and stainless steel appliances.

|     | PROPERTY DETAILS |           |
|-----|------------------|-----------|
| ior | OutsideFeatures  | ParkingGa |

Exterio AppliancesIncluded arage Fenced Yard Vinyl None Dishwasher Electric Stove Microwave Refrigerator