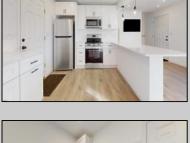

## **COMMENTS**

This charming home has been thoughtfully renovated to create a warm and inviting space perfect for family living. With a bright and airy open floor plan, the living area seamlessly connects to a modern kitchen, making it ideal for family gatherings and entertaining. The updated bathrooms offer a fresh and clean feel, while the spacious bedrooms provide personal retreats for everyone. The backyard features a spacious area for children to play and for family barbecues, ensuring plenty of outdoor fun. This home strikes a perfect balance of comfort and functionality, making it an excellent choice for families looking to create lasting memories together. Property boasts rand new roofing, siding, landscaping, and stainless steel appliances.

| PROPER | TY DETAILS |
|--------|------------|
| 0      | D 1: 0     |

Exterior AppliancesIncluded **OutsideFeatures** ParkingGarage Vinyl Fenced Yard None Dishwasher Electric Stove Microwave Refrigerator