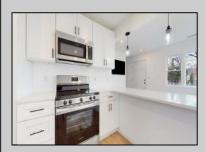

## **COMMENTS**

This charming home has been thoughtfully renovated to create a warm and inviting space perfect for family living. With a bright and airy open floor plan, the living area seamlessly connects to a modern kitchen, making it ideal for family gatherings and entertaining. The updated bathrooms offer a fresh and clean feel, while the spacious bedrooms provide personal retreats for everyone. The backyard features a spacious area for children to play and for family barbecues, ensuring plenty of outdoor fun. This home strikes a perfect balance of comfort and functionality, making it an excellent choice for families looking to create lasting memories together. Property boasts rand new roofing, siding, landscaping, and stainless steel appliances.

| PROPER | TY DETAILS |
|--------|------------|
| 0      | D 1: 0     |

Exterior AppliancesIncluded **OutsideFeatures** ParkingGarage Vinyl Fenced Yard None Dishwasher Electric Stove Microwave Refrigerator