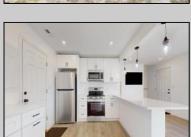

## **COMMENTS**

This charming home has been thoughtfully renovated to create a warm and inviting space perfect for family living. With a bright and airy open floor plan, the living area seamlessly connects to a modern kitchen, making it ideal for family gatherings and entertaining. The updated bathrooms offer a fresh and clean feel, while the spacious bedrooms provide personal retreats for everyone. The backyard features a spacious area for children to play and for family barbecues, ensuring plenty of outdoor fun. This home strikes a perfect balance of comfort and functionality, making it an excellent choice for families looking to create lasting memories together. Property boasts rand new roofing, siding, landscaping, and stainless steel appliances.

| PROPER | TY DETAILS |
|--------|------------|
| 0      | D 1: 0     |

Exterior AppliancesIncluded **OutsideFeatures** ParkingGarage Vinyl Fenced Yard None Dishwasher Electric Stove Microwave Refrigerator