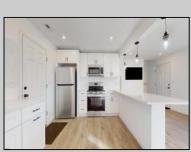

## **COMMENTS**

This charming home has been thoughtfully renovated to create a warm and inviting space perfect for family living. With a bright and airy open floor plan, the living area seamlessly connects to a modern kitchen, making it ideal for family gatherings and entertaining. The updated bathrooms offer a fresh and clean feel, while the spacious bedrooms provide personal retreats for everyone. The backyard features a spacious area for children to play and for family barbecues, ensuring plenty of outdoor fun. This home strikes a perfect balance of comfort and functionality, making it an excellent choice for families looking to create lasting memories together. Property boasts rand new roofing, siding, landscaping, and stainless steel appliances. PROPERTY DETAILS

| Exterior | PROPERTY DETAILS |             |
|----------|------------------|-------------|
|          | OutsideFeatures  | ParkingGara |
| Vinyl    | Fenced Yard      | None        |

Fenced Yard None

AppliancesIncluded Dishwasher Electric Stove Microwave Refrigerator