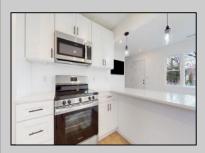

## **COMMENTS**

This charming home has been thoughtfully renovated to create a warm and inviting space perfect for family living. With a bright and airy open floor plan, the living area seamlessly connects to a modern kitchen, making it ideal for family gatherings and entertaining. The updated bathrooms offer a fresh and clean feel, while the spacious bedrooms provide personal retreats for everyone. The backyard features a spacious area for children to play and for family barbecues, ensuring plenty of outdoor fun. This home strikes a perfect balance of comfort and functionality, making it an excellent choice for families looking to create lasting memories together. Property boasts rand new roofing, siding, landscaping, and stainless steel appliances. PROPERTY DETAILS

| Exterior | PROPERTY DETAILS |             |
|----------|------------------|-------------|
|          | OutsideFeatures  | ParkingGara |
| Vinyl    | Fenced Yard      | None        |

Fenced Yard None

AppliancesIncluded Dishwasher Electric Stove Microwave Refrigerator