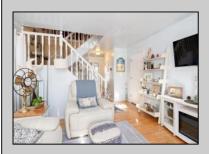

## **COMMENTS**

Beautiful Newly Remodeled Move in Condition End Unit Townhouse at Kings Cove...Reverse floorplan with vaulted ceilings...Second floor has living room with fireplace, kitchen, dining area, loft, powder room, master bedroom with large private deck (new fiberglass and vinyl railings) and renovated master bath...First floor has family room, large walk-in closet, 2 bedrooms, renovated bath, laundry room and garage...large back deck with new vinyl railing and composite decking...easy to show.