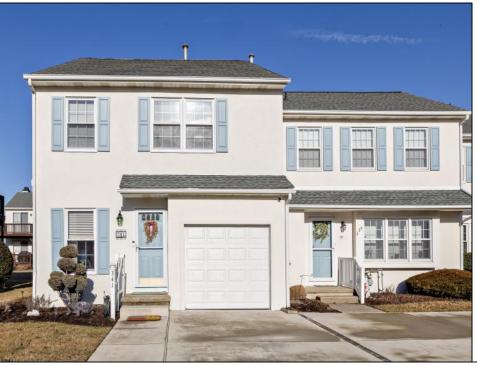

## **COMMENTS**

Beautiful Newly Remodeled Move in Condition End Unit Townhouse at Kings Cove...Reverse floorplan with vaulted ceilings...Second floor has living room with fireplace, kitchen, dining area, loft, powder room, master bedroom with large private deck (new fiberglass and vinyl railings) and renovated master bath...First floor has family room, large walk-in closet, 2 bedrooms, renovated bath, laundry room and garage...large back deck with new vinyl railing and composite decking...easy to show.