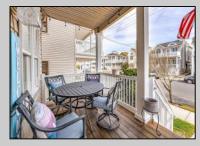

## COMMENTS

GOLD COAST STUNNER!! Impeccably maintained First Floor condo in a Prime Location, steps from 20th St entrance to the beach and boardwalk. This is one of the most coveted locations in Ocean City! Entering the property you are greeted with an open floorplan featuring a spacious living area complete with hardwood floors, a gas fireplace, ceiling fan, mounted Flat Screen Smart TV and tastefully furnished. The dining area sits just off the Kitchen with seating for six. The kitchen boasts stainless, appliances, custom cabinets, granite counters and center island seating. The short staircase separates the sleeping areas and you are met with a fully renovated full bath with ceramic tiled shower and new modern vanity. Down the hall a bit is your washer and dryer. On your first right is a bedroom with two single beds, dresser and night table w/lamp. The next bedroom features a queen bed, bureau w/mirror and Plantation Shutters with access to rear deck through sliding doors. The Primary bedroom boasts a private, fully renovated full bath with modern tiled shower, glass doors, pebble shower floor and custom vanity. There is also access to the rear deck and plantation shutters on the slider. Aside from the rear deck, the Exterior also features a spacious covered front deck with additional table and chairs. The enclosed garage is large enough to park a car and still store all your beach gear. A separate, additional storage room is accessible by the garage or through the foyer accessed from the bottom of the side entrance staircase. The enclosed outside shower rounds out the outside features. Come see why this is a pristine property in a premiere location. Call today for your