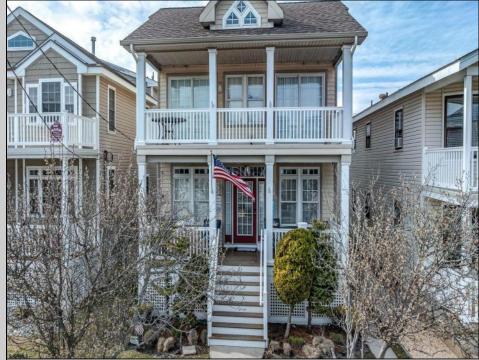

## COMMENTS

GOLD COAST STUNNER!! Impeccably maintained First Floor condo in a Prime Location, steps from 20th St entrance to the beach and boardwalk. This is one of the most coveted locations in Ocean City! Entering the property you are greeted with an open floorplan featuring a spacious living area complete with hardwood floors, a gas fireplace, ceiling fan, mounted Flat Screen Smart TV and tastefully furnished. The dining area sits just off the Kitchen with seating for six. The kitchen boasts stainless, appliances, custom cabinets, granite counters and center island seating. The short staircase separates the sleeping areas and you are met with a fully renovated full bath with ceramic tiled shower and new modern vanity. Down the hall a bit is your washer and dryer. On your first right is a bedroom with two single beds, dresser and night table w/lamp. The next bedroom features a queen bed, bureau w/mirror and Plantation Shutters with access to rear deck through sliding doors. The Primary bedroom boasts a private, fully renovated full bath with modern tiled shower, glass doors, pebble shower floor and custom vanity. There is also access to the rear deck and plantation shutters on the slider. Aside from the rear deck, the Exterior also features a spacious covered front deck with additional table and chairs. The enclosed garage is large enough to park a car and still store all your beach gear. A separate, additional storage room is accessible by the garage or through the foyer accessed from the bottom of the side entrance staircase. The enclosed outside shower rounds out the outside features. Come see why this is a pristine property in a premiere location. Call today for your