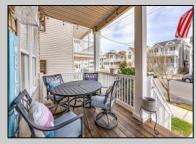

## COMMENTS

GOLD COAST STUNNER!! Impeccably maintained First Floor condo in a Prime Location, steps from 20th St entrance to the beach and boardwalk. This is one of the most coveted locations in Ocean City! Entering the property you are greeted with an open floorplan featuring a spacious living area complete with hardwood floors, a gas fireplace, ceiling fan, mounted Flat Screen Smart TV and tastefully furnished. The dining area sits just off the Kitchen with seating for six. The kitchen boasts stainless, appliances, custom cabinets, granite counters and center island seating. The short staircase separates the sleeping areas and you are met with a fully renovated full bath with ceramic tiled shower and new modern vanity. Down the hall a bit is your washer and dryer. On your first right is a bedroom with two single beds, dresser and night table w/lamp. The next bedroom features a queen bed, bureau w/mirror and Plantation Shutters with access to rear deck through sliding doors. The Primary bedroom boasts a private, fully renovated full bath with modern tiled shower, glass doors, pebble shower floor and custom vanity. There is also access to the rear deck and plantation shutters on the slider. Aside from the rear deck, the Exterior also features a spacious covered front deck with additional table and chairs. The enclosed garage is large enough to park a car and still store all your beach gear. A separate, additional storage room is accessible by the garage or through the foyer accessed from the bottom of the side entrance staircase. The enclosed outside shower rounds out the outside features. Come see why this is a pristine property in a premiere location. Call today for your