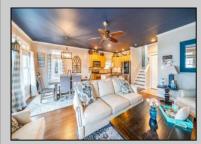

## COMMENTS

GOLD COAST STUNNER!! Impeccably maintained First Floor condo in a Prime Location, steps from 20th St entrance to the beach and boardwalk. This is one of the most coveted locations in Ocean City! Entering the property you are greeted with an open floorplan featuring a spacious living area complete with hardwood floors, a gas fireplace, ceiling fan, mounted Flat Screen Smart TV and tastefully furnished. The dining area sits just off the Kitchen with seating for six. The kitchen boasts stainless, appliances, custom cabinets, granite counters and center island seating. The short staircase separates the sleeping areas and you are met with a fully renovated full bath with ceramic tiled shower and new modern vanity. Down the hall a bit is your washer and dryer. On your first right is a bedroom with two single beds, dresser and night table w/lamp. The next bedroom features a queen bed, bureau w/mirror and Plantation Shutters with access to rear deck through sliding doors. The Primary bedroom boasts a private, fully renovated full bath with modern tiled shower, glass doors, pebble shower floor and custom vanity. There is also access to the rear deck and plantation shutters on the slider. Aside from the rear deck, the Exterior also features a spacious covered front deck with additional table and chairs. The enclosed garage is large enough to park a car and still store all your beach gear. A separate, additional storage room is accessible by the garage or through the foyer accessed from the bottom of the side entrance staircase. The enclosed outside shower rounds out the outside features. Come see why this is a pristine property in a premiere location. Call today for your