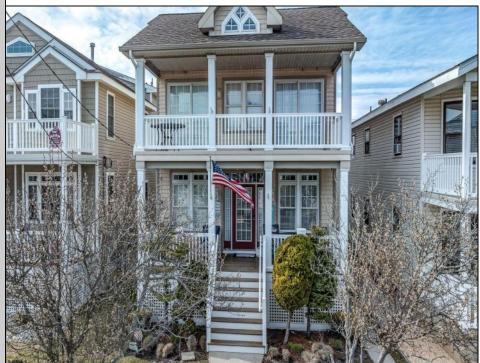

## COMMENTS

GOLD COAST STUNNER!! Impeccably maintained First Floor condo in a Prime Location, steps from 20th St entrance to the beach and boardwalk. This is one of the most coveted locations in Ocean City! Entering the property you are greeted with an open floorplan featuring a spacious living area complete with hardwood floors, a gas fireplace, ceiling fan, mounted Flat Screen Smart TV and tastefully furnished. The dining area sits just off the Kitchen with seating for six. The kitchen boasts stainless, appliances, custom cabinets, granite counters and center island seating. The short staircase separates the sleeping areas and you are met with a fully renovated full bath with ceramic tiled shower and new modern vanity. Down the hall a bit is your washer and dryer. On your first right is a bedroom with two single beds, dresser and night table w/lamp. The next bedroom features a queen bed, bureau w/mirror and Plantation Shutters with access to rear deck through sliding doors. The Primary bedroom boasts a private, fully renovated full bath with modern tiled shower, glass doors, pebble shower floor and custom vanity. There is also access to the rear deck and plantation shutters on the slider. Aside from the rear deck, the Exterior also features a spacious covered front deck with additional table and chairs. The enclosed garage is large enough to park a car and still store all your beach gear. A separate, additional storage room is accessible by the garage or through the foyer accessed from the bottom of the side entrance staircase. The enclosed outside shower rounds out the outside features. Come see why this is a pristine property in a premiere location. Call today for your