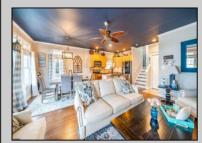

## COMMENTS

GOLD COAST STUNNER!! Impeccably maintained First Floor condo in a Prime Location, steps from 20th St entrance to the beach and boardwalk. This is one of the most coveted locations in Ocean City! Entering the property you are greeted with an open floorplan featuring a spacious living area complete with hardwood floors, a gas fireplace, ceiling fan, mounted Flat Screen Smart TV and tastefully furnished. The dining area sits just off the Kitchen with seating for six. The kitchen boasts stainless, appliances, custom cabinets, granite counters and center island seating. The short staircase separates the sleeping areas and you are met with a fully renovated full bath with ceramic tiled shower and new modern vanity. Down the hall a bit is your washer and dryer. On your first right is a bedroom with two single beds, dresser and night table w/lamp. The next bedroom features a queen bed, bureau w/mirror and Plantation Shutters with access to rear deck through sliding doors. The Primary bedroom boasts a private, fully renovated full bath with modern tiled shower, glass doors, pebble shower floor and custom vanity. There is also access to the rear deck and plantation shutters on the slider. Aside from the rear deck, the Exterior also features a spacious covered front deck with additional table and chairs. The enclosed garage is large enough to park a car and still store all your beach gear. A separate, additional storage room is accessible by the garage or through the foyer accessed from the bottom of the side entrance staircase. The enclosed outside shower rounds out the outside features. Come see why this is a pristine property in a premiere location. Call today for your