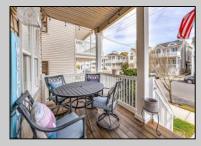

## COMMENTS

GOLD COAST STUNNER!! Impeccably maintained First Floor condo in a Prime Location, steps from 20th St entrance to the beach and boardwalk. This is one of the most coveted locations in Ocean City! Entering the property you are greeted with an open floorplan featuring a spacious living area complete with hardwood floors, a gas fireplace, ceiling fan, mounted Flat Screen Smart TV and tastefully furnished. The dining area sits just off the Kitchen with seating for six. The kitchen boasts stainless, appliances, custom cabinets, granite counters and center island seating. The short staircase separates the sleeping areas and you are met with a fully renovated full bath with ceramic tiled shower and new modern vanity. Down the hall a bit is your washer and dryer. On your first right is a bedroom with two single beds, dresser and night table w/lamp. The next bedroom features a queen bed, bureau w/mirror and Plantation Shutters with access to rear deck through sliding doors. The Primary bedroom boasts a private, fully renovated full bath with modern tiled shower, glass doors, pebble shower floor and custom vanity. There is also access to the rear deck and plantation shutters on the slider. Aside from the rear deck, the Exterior also features a spacious covered front deck with additional table and chairs. The enclosed garage is large enough to park a car and still store all your beach gear. A separate, additional storage room is accessible by the garage or through the foyer accessed from the bottom of the side entrance staircase. The enclosed outside shower rounds out the outside features. Come see why this is a pristine property in a premiere location. Call today for your