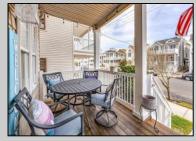

## COMMENTS

GOLD COAST STUNNER!! Impeccably maintained First Floor condo in a Prime Location, steps from 20th St entrance to the beach and boardwalk. This is one of the most coveted locations in Ocean City! Entering the property you are greeted with an open floorplan featuring a spacious living area complete with hardwood floors, a gas fireplace, ceiling fan, mounted Flat Screen Smart TV and tastefully furnished. The dining area sits just off the Kitchen with seating for six. The kitchen boasts stainless, appliances, custom cabinets, granite counters and center island seating. The short staircase separates the sleeping areas and you are met with a fully renovated full bath with ceramic tiled shower and new modern vanity. Down the hall a bit is your washer and dryer. On your first right is a bedroom with two single beds, dresser and night table w/lamp. The next bedroom features a queen bed, bureau w/mirror and Plantation Shutters with access to rear deck through sliding doors. The Primary bedroom boasts a private, fully renovated full bath with modern tiled shower, glass doors, pebble shower floor and custom vanity. There is also access to the rear deck and plantation shutters on the slider. Aside from the rear deck, the Exterior also features a spacious covered front deck with additional table and chairs. The enclosed garage is large enough to park a car and still store all your beach gear. A separate, additional storage room is accessible by the garage or through the foyer accessed from the bottom of the side entrance staircase. The enclosed outside shower rounds out the outside features. Come see why this is a pristine property in a premiere location. Call today for your