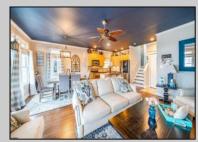

## COMMENTS

GOLD COAST STUNNER!! Impeccably maintained First Floor condo in a Prime Location, steps from 20th St entrance to the beach and boardwalk. This is one of the most coveted locations in Ocean City! Entering the property you are greeted with an open floorplan featuring a spacious living area complete with hardwood floors, a gas fireplace, ceiling fan, mounted Flat Screen Smart TV and tastefully furnished. The dining area sits just off the Kitchen with seating for six. The kitchen boasts stainless, appliances, custom cabinets, granite counters and center island seating. The short staircase separates the sleeping areas and you are met with a fully renovated full bath with ceramic tiled shower and new modern vanity. Down the hall a bit is your washer and dryer. On your first right is a bedroom with two single beds, dresser and night table w/lamp. The next bedroom features a queen bed, bureau w/mirror and Plantation Shutters with access to rear deck through sliding doors. The Primary bedroom boasts a private, fully renovated full bath with modern tiled shower, glass doors, pebble shower floor and custom vanity. There is also access to the rear deck and plantation shutters on the slider. Aside from the rear deck, the Exterior also features a spacious covered front deck with additional table and chairs. The enclosed garage is large enough to park a car and still store all your beach gear. A separate, additional storage room is accessible by the garage or through the foyer accessed from the bottom of the side entrance staircase. The enclosed outside shower rounds out the outside features. Come see why this is a pristine property in a premiere location. Call today for your