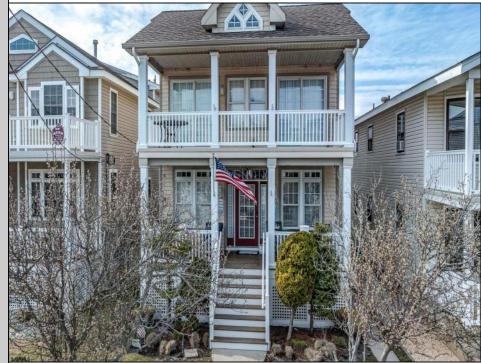

## COMMENTS

GOLD COAST STUNNER!! Impeccably maintained First Floor condo in a Prime Location, steps from 20th St entrance to the beach and boardwalk. This is one of the most coveted locations in Ocean City! Entering the property you are greeted with an open floorplan featuring a spacious living area complete with hardwood floors, a gas fireplace, ceiling fan, mounted Flat Screen Smart TV and tastefully furnished. The dining area sits just off the Kitchen with seating for six. The kitchen boasts stainless, appliances, custom cabinets, granite counters and center island seating. The short staircase separates the sleeping areas and you are met with a fully renovated full bath with ceramic tiled shower and new modern vanity. Down the hall a bit is your washer and dryer. On your first right is a bedroom with two single beds, dresser and night table w/lamp. The next bedroom features a queen bed, bureau w/mirror and Plantation Shutters with access to rear deck through sliding doors. The Primary bedroom boasts a private, fully renovated full bath with modern tiled shower, glass doors, pebble shower floor and custom vanity. There is also access to the rear deck and plantation shutters on the slider. Aside from the rear deck, the Exterior also features a spacious covered front deck with additional table and chairs. The enclosed garage is large enough to park a car and still store all your beach gear. A separate, additional storage room is accessible by the garage or through the foyer accessed from the bottom of the side entrance staircase. The enclosed outside shower rounds out the outside features. Come see why this is a pristine property in a premiere location. Call today for your