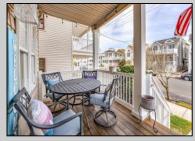

## COMMENTS

GOLD COAST STUNNER!! Impeccably maintained First Floor condo in a Prime Location, steps from 20th St entrance to the beach and boardwalk. This is one of the most coveted locations in Ocean City! Entering the property you are greeted with an open floorplan featuring a spacious living area complete with hardwood floors, a gas fireplace, ceiling fan, mounted Flat Screen Smart TV and tastefully furnished. The dining area sits just off the Kitchen with seating for six. The kitchen boasts stainless, appliances, custom cabinets, granite counters and center island seating. The short staircase separates the sleeping areas and you are met with a fully renovated full bath with ceramic tiled shower and new modern vanity. Down the hall a bit is your washer and dryer. On your first right is a bedroom with two single beds, dresser and night table w/lamp. The next bedroom features a queen bed, bureau w/mirror and Plantation Shutters with access to rear deck through sliding doors. The Primary bedroom boasts a private, fully renovated full bath with modern tiled shower, glass doors, pebble shower floor and custom vanity. There is also access to the rear deck and plantation shutters on the slider. Aside from the rear deck, the Exterior also features a spacious covered front deck with additional table and chairs. The enclosed garage is large enough to park a car and still store all your beach gear. A separate, additional storage room is accessible by the garage or through the foyer accessed from the bottom of the side entrance staircase. The enclosed outside shower rounds out the outside features. Come see why this is a pristine property in a premiere location. Call today for your private showing.