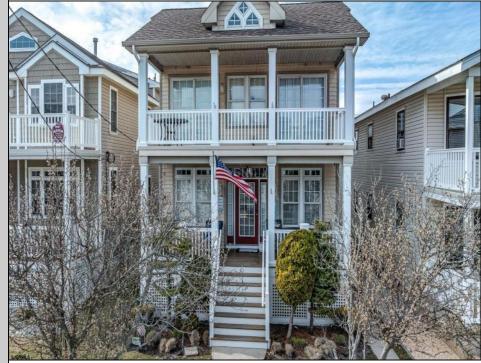

## COMMENTS

GOLD COAST STUNNER!! Impeccably maintained First Floor condo in a Prime Location, steps from 20th St entrance to the beach and boardwalk. This is one of the most coveted locations in Ocean City! Entering the property you are greeted with an open floorplan featuring a spacious living area complete with hardwood floors, a gas fireplace, ceiling fan, mounted Flat Screen Smart TV and tastefully furnished. The dining area sits just off the Kitchen with seating for six. The kitchen boasts stainless, appliances, custom cabinets, granite counters and center island seating. The short staircase separates the sleeping areas and you are met with a fully renovated full bath with ceramic tiled shower and new modern vanity. Down the hall a bit is your washer and dryer. On your first right is a bedroom with two single beds, dresser and night table w/lamp. The next bedroom features a queen bed, bureau w/mirror and Plantation Shutters with access to rear deck through sliding doors. The Primary bedroom boasts a private, fully renovated full bath with modern tiled shower, glass doors, pebble shower floor and custom vanity. There is also access to the rear deck and plantation shutters on the slider. Aside from the rear deck, the Exterior also features a spacious covered front deck with additional table and chairs. The enclosed garage is large enough to park a car and still store all your beach gear. A separate, additional storage room is accessible by the garage or through the foyer accessed from the bottom of the side entrance staircase. The enclosed outside shower rounds out the outside features. Come see why this is a pristine property in a premiere location. Call today for your private showing.