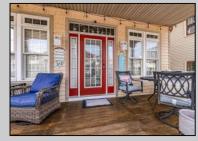

## COMMENTS

GOLD COAST STUNNER!! Impeccably maintained First Floor condo in a Prime Location, steps from 20th St entrance to the beach and boardwalk. This is one of the most coveted locations in Ocean City! Entering the property you are greeted with an open floorplan featuring a spacious living area complete with hardwood floors, a gas fireplace, ceiling fan, mounted Flat Screen Smart TV and tastefully furnished. The dining area sits just off the Kitchen with seating for six. The kitchen boasts stainless, appliances, custom cabinets, granite counters and center island seating. The short staircase separates the sleeping areas and you are met with a fully renovated full bath with ceramic tiled shower and new modern vanity. Down the hall a bit is your washer and dryer. On your first right is a bedroom with two single beds, dresser and night table w/lamp. The next bedroom features a queen bed, bureau w/mirror and Plantation Shutters with access to rear deck through sliding doors. The Primary bedroom boasts a private, fully renovated full bath with modern tiled shower, glass doors, pebble shower floor and custom vanity. There is also access to the rear deck and plantation shutters on the slider. Aside from the rear deck, the Exterior also features a spacious covered front deck with additional table and chairs. The enclosed garage is large enough to park a car and still store all your beach gear. A separate, additional storage room is accessible by the garage or through the foyer accessed from the bottom of the side entrance staircase. The enclosed outside shower rounds out the outside features. Come see why this is a pristine property in a premiere location. Call today for your private showing.