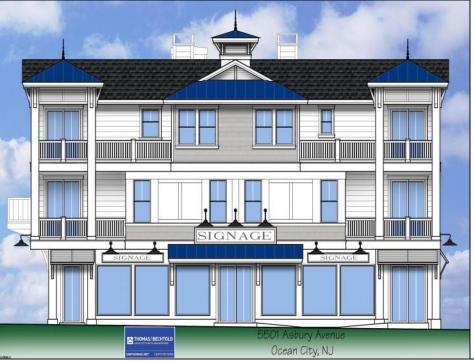

## **COMMENTS**

Located on the corner across from the beach in Ocean City's south end, this 5 bedroom, 4 bath condo is built with all the amenities and quality you would expect from one of Ocean City\'s premier builders. The stunning exterior features Hardie Plank siding and Azek trim. Once inside, take the elevator to your unit and experience the upgrades throughout. The kitchen is furnished with Kraftmaid cabinetry, quartz tops, and GE Café appliances while the great room includes an upgraded trim package including beadboard. Noise will not be an issue as gypcrete has been added between the 2nd and 3rd floors, cast- iron vertical drains run through the 2nd floor, bedrooms and bathrooms have been fitted with solid core doors and insulation has been included in all interior walls. Luxurious bathrooms await that include semi-frameless, 3/8 inch glass shower doors, quartz tops, and upgraded tile. Other extras include on- demand water heaters, decora switches, faucets on all exterior decks, and each unit comes furnished with its own electric car charger. Located across from the beach with amazing views this home is ideal for summer residence or rental. The views from the 4 decks of the ocean will be cherished for years to come..