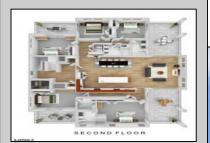

## **COMMENTS**

Located on the corner across from the beach in Ocean City's south end, this 5 bedroom, 4 bath condo is built with all the amenities and quality you would expect from one of Ocean City\'s premier builders. The stunning exterior features Hardie Plank siding and Azek trim. Once inside, take the elevator to your unit and experience the upgrades throughout. The kitchen is furnished with Kraftmaid cabinetry, quartz tops, and GE Café appliances while the great room includes an upgraded trim package including beadboard. Noise will not be an issue as gypcrete has been added between the 2nd and 3rd floors, cast- iron vertical drains run through the 2nd floor, bedrooms and bathrooms have been fitted with solid core doors and insulation has been included in all interior walls. Luxurious bathrooms await that include semi-frameless, 3/8 inch glass shower doors, quartz tops, and upgraded tile. Other extras include on- demand water heaters, decora switches, faucets on all exterior decks, and each unit comes furnished with its own electric car charger. Located across from the beach with amazing views this home is ideal for summer residence or rental. The views from the 4 decks of the ocean will be cherished for years to come..

## **PROPERTY DETAILS**

Exterior Park Vinyl Attac

ParkingGarage Attached Garage One Car OtherRooms Dining Area Great Room Laundry/Utility Room InteriorFeatures Cathedral Ceiling(s) Elevator Fireplace(s) Kitchen Center Island Master Bath Pets Allowed