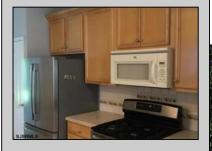

| InteriorFeatur | es       | AppliancesIncluded | Basement | Heating     |
|----------------|----------|--------------------|----------|-------------|
| Carbon         | Monoxide | Dishwasher         | Slab     | Forced Air  |
| Detector       |          | Dryer              |          | Gas-Natural |
| Storage        |          | Gas Stove          |          |             |
| Smoke/Fire A   | larm     | Microwave          |          |             |