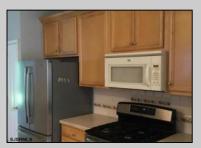

|                                                                                | FRUFER                                                                              | IT DETAILS                                  |                                                                                                                                             |
|--------------------------------------------------------------------------------|-------------------------------------------------------------------------------------|---------------------------------------------|---------------------------------------------------------------------------------------------------------------------------------------------|
| Exterior<br>Vinyl                                                              | OutsideFeatures<br>Porch<br>Sidewalks<br>Sprinkler System                           | ParkingGarage<br>Two Car<br>Attached Garage | OtherRooms<br>Breakfast Nook<br>Den/TV Room<br>Dining Area<br>Great Room<br>Laundry/Utility Room<br>Storage Attic<br>Primary BR on 1st floo |
| InteriorFeatures<br>Carbon Monoxide<br>Detector<br>Storage<br>Smoko/Eiro Alarm | AppliancesIncluded<br>Dishwasher<br>Dryer<br>Gas Stove<br>Microwave<br>Refrigerator | Basement<br>Slab                            | Heating<br>Forced Air<br>Gas-Natural                                                                                                        |
|                                                                                |                                                                                     |                                             |                                                                                                                                             |