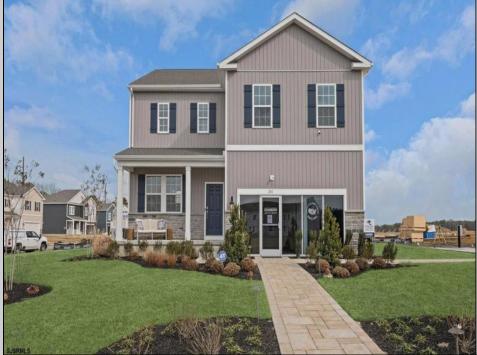

## COMMENTS

Come see our NEW one-of-a-kind AMENITY FILLED COMMUNITY in Atlantic County offering a 7,500 Sq. Ft. Clubhouse, Outdoor Pool, Basketball Court, Playgrounds, Tennis Courts, Bike Rack & Walking Trails for your enjoyment! The Winds at Ocean Club offers New Construction Single Family homes in Egg Harbor Township, with easy access to major communing routes situated only 2.9 miles from the Garden State Parkway, 1.4 miles from the AC Expressway, 4 quick miles to the AC Airport & only 17 miles to Ocean City\'s tranquil beach and boardwalk! America's #1 Homebuilder since 2002 offers the peace of mind and benefits of purchasing from a national builder, where you can experience the quality of life you/ve been looking for at a value you will appreciate! The Galen by D.R. Horton is a stunning new construction home plan featuring 2,340 square feet of living space, 4 bedrooms, 2.5 baths and a 2-car garage. The Galen is popular for a reason! Off the foyer is the flex room, use this space can be used as a dining room, home office or children's play area! The kitchen featuring a large, modern island opens up to the dining area and great room, you will never have to miss a beat. Upstairs, the four bedrooms provide enough space for everyone, and the second floor laundry room simplifies an everyday chore! This home also has an full basement for all of your storage. \*Your new home also comes complete with our Smart Home System featuring a Qolsys IQ Panel, Honeywell Z-Wave Thermostat, Amazon Echo Pop, Video doorbell, Eaton Z-Wave Switch and Kwikset Smart Door Lock. Ask about customizing your lighting experience with our Deako Light Switches, compatible with our Smart Home System! \*\*Photos representative of plan only and may vary as