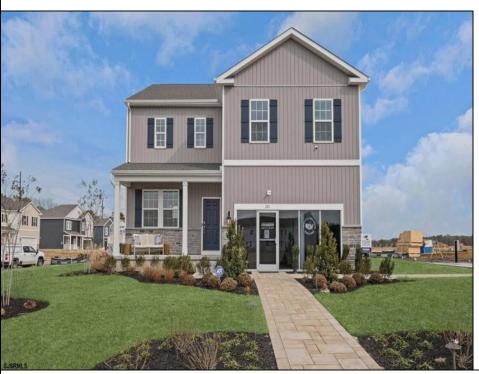

## COMMENTS

Come see our NEW one-of-a-kind AMENITY FILLED COMMUNITY in Atlantic County offering a 7,500 Sq. Ft. Clubhouse, Outdoor Pool, Basketball Court, Playgrounds, Tennis Courts, Bike Rack & Walking Trails for your enjoyment! The Winds at Ocean Club offers New Construction Single Family homes in Egg Harbor Township, with easy access to major communing routes situated only 2.9 miles from the Garden State Parkway, 1.4 miles from the AC Expressway, 4 quick miles to the AC Airport & only 17 miles to Ocean City\'s tranquil beach and boardwalk! America's #1 Homebuilder since 2002 offers the peace of mind and benefits of purchasing from a national builder, where you can experience the quality of life you\'ve been looking for at a value you will appreciate! The Galen by D.R. Horton is a stunning new construction home plan featuring 2,340 square feet of living space, 4 bedrooms, 2.5 baths and a 2-car garage. The Galen is popular for a reason! Off the foyer is the flex room, use this space can be used as a dining room, home office or children's play area! The kitchen featuring a large, modern island opens up to the dining area and great room, you will never have to miss a beat. Upstairs, the four bedrooms provide enough space for everyone, and the second floor laundry room simplifies an everyday chore! This home also has an full basement for all of your storage. \*Your new home also comes complete with our Smart Home System featuring a Qolsys IQ Panel, Honeywell Z-Wave Thermostat, Amazon Echo Pop, Video doorbell, Eaton Z-Wave Switch and Kwikset Smart Door Lock. Ask about customizing your lighting experience with our Deako Light Switches, compatible with our Smart Home System! \*\*Photos representative of plan only and may vary as