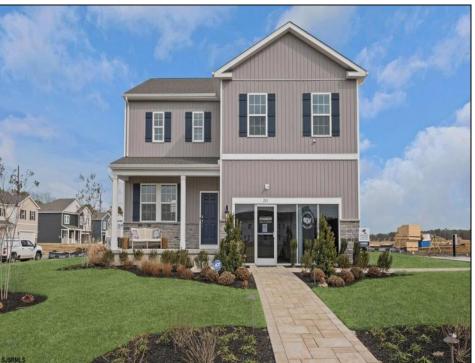

## **COMMENTS**

Come see our NEW one-of-a-kind AMENITY FILLED COMMUNITY in Atlantic County offering a 7,500 Sq. Ft. Clubhouse, Outdoor Pool, Basketball Court, Playgrounds, Tennis Courts, Bike Rack & Walking Trails for your enjoyment! The Winds at Ocean Club offers New Construction Single Family homes in Egg Harbor Township, with easy access to major communing routes situated only 2.9 miles from the Garden State Parkway, 1.4 miles from the AC Expressway, 4 quick miles to the AC Airport & only 17 miles to Ocean City\'s tranquil beach and boardwalk! America's #1 Homebuilder since 2002 offers the peace of mind and benefits of purchasing from a national builder, where you can experience the quality of life you\'ve been looking for at a value you will appreciate! The Galen by D.R. Horton is a stunning new construction home plan featuring 2,340 square feet of living space, 4 bedrooms, 2.5 baths and a 2-car garage. The Galen is popular for a reason! Off the foyer is the flex room, use this space can be used as a dining room, home office or children's play area! The kitchen featuring a large, modern island opens up to the dining area and great room, you will never have to miss a beat. Upstairs, the four bedrooms provide enough space for everyone, and the second floor laundry room simplifies an everyday chore! This home also has an full basement for all of your storage. \*Your new home also comes complete with our Smart Home System featuring a Qolsys IQ Panel, Honeywell Z-Wave Thermostat, Amazon Echo Pop, Video doorbell, Eaton Z-Wave Switch and Kwikset Smart Door Lock. Ask about customizing your lighting experience with our Deako Light Switches, compatible with our Smart Home System! \*\*Photos representative of plan only and may vary as