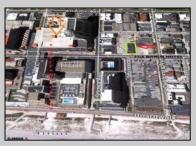

## **COMMENTS**

This exceptional commercial building, formerly a hotel with 48 rooms, offers immense potential for redevelopment. Building plans have already been approved for an additional 4th floor, which will house 32 apartments and a luxurious penthouse, making this an ideal opportunity for investors. The property has been completely gutted, providing a blank canvas for future development. Located in the heart of Atlantic City, just next to the Tropicana Casino and across the street from the beach, this prime location is further enhanced by its proximity to AC\'s first authentic Biergarten. With an income potential of over \$500,000 per year, this is a rare chance to capitalize on a strategic location in one of the city\'s most vibrant areas.