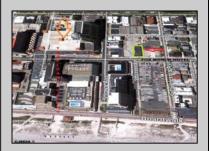

## **COMMENTS**

This exceptional commercial building, formerly a hotel with 48 rooms, offers immense potential for redevelopment. Building plans have already been approved for an additional 4th floor, which will house 32 apartments and a luxurious penthouse, making this an ideal opportunity for investors. The property has been completely gutted, providing a blank canvas for future development. Located in the heart of Atlantic City, just next to the Tropicana Casino and across the street from the beach, this prime location is further enhanced by its proximity to AC\'s first authentic Biergarten. With an income potential of over \$500,000 per year, this is a rare chance to capitalize on a strategic location in one of the city\'s most vibrant areas.