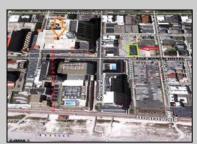

## COMMENTS

This exceptional commercial building, formerly a hotel with 48 rooms, offers immense potential for redevelopment. Building plans have already been approved for an additional 4th floor, which will house 32 apartments and a luxurious penthouse, making this an ideal opportunity for investors. The property has been completely gutted, providing a blank canvas for future development. Located in the heart of Atlantic City, just next to the Tropicana Casino and across the street from the beach, this prime location is further enhanced by its proximity to AC\'s first authentic Biergarten. With an income potential of over \$500,000 per year, this is a rare chance to capitalize on a strategic location in one of the city\'s most vibrant areas.