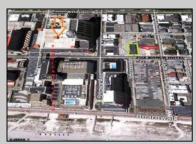

## COMMENTS

This exceptional commercial building, formerly a hotel with 48 rooms, offers immense potential for redevelopment. Building plans have already been approved for an additional 4th floor, which will house 32 apartments and a luxurious penthouse, making this an ideal opportunity for investors. The property has been completely gutted, providing a blank canvas for future development. Located in the heart of Atlantic City, just next to the Tropicana Casino and across the street from the beach, this prime location is further enhanced by its proximity to AC\'s first authentic Biergarten. With an income potential of over \$500,000 per year, this is a rare chance to capitalize on a strategic location in one of the city\'s most vibrant areas.