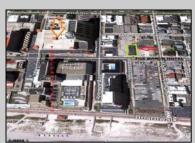

## COMMENTS

This exceptional commercial building, formerly a hotel with 48 rooms, offers immense potential for redevelopment. Building plans have already been approved for an additional 4th floor, which will house 32 apartments and a luxurious penthouse, making this an ideal opportunity for investors. The property has been completely gutted, providing a blank canvas for future development. Located in the heart of Atlantic City, just next to the Tropicana Casino and across the street from the beach, this prime location is further enhanced by its proximity to AC\'s first authentic Biergarten. With an income potential of over \$500,000 per year, this is a rare chance to capitalize on a strategic location in one of the city\'s most vibrant areas.