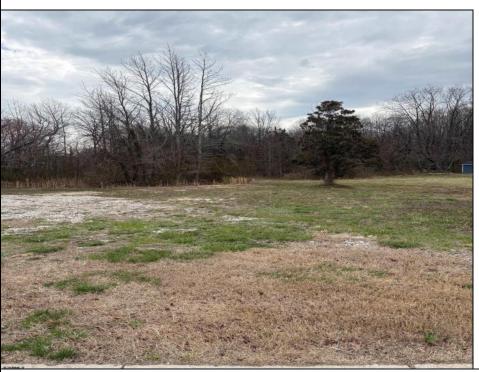

## **COMMENTS**

THIS VACANT LOT IS ZONED TUCKAHOE VILLAGE WHICH IS A COMMERCIAL AND MIXED USE DISTRICT. THE PRINCIPAL PERMITTED USES IN THIS ZONE INCLUDE A SINGLE FAMILY DETACHED DWELLING, BED AND BREAKFAST FACILITIES, MIXED USE BUILDING, RETAIL SALES OF GOODS AND SERVICES, RESTAURANTS, BARS AND TAVERNS, OFFICES, BANKS, MARINAS, DAYCARE CENTERS, RETAIL GARDEN CENTER, RECREATION, EXERCISE AND HEALTH CLUBS, HOUSES OF WORSHIP, MUSEUMS, ART GALLERIES, PUBLIC BUILDINGS, HOTELS AND MOTELS. THIS LOT IS LOCATED JUST A FEW STEPS FROM THE BANKS OF THE WILD AND SCENIC TUCKAHOE RIVER, UPPER TOWNSHIP PUBLIC BOAT RAMP AND 14,600 ACRES OF SALT MARSH, FRESH WATER RIVERS, MARSHES, IMPOUNDMENTS AND PINE BARRENS WOODLANDS THAT THE TUCKAHOE WILDLIFE MANAGEMENT AREA OFFERS. THIS WILDLIFE AREA CAN BE ACCESSED BY FOOT, AUTO AND BICYCLE FOR HIKING, BOATING, BIRDING, FISHING, CRABBING, HUNTING AND MORE.