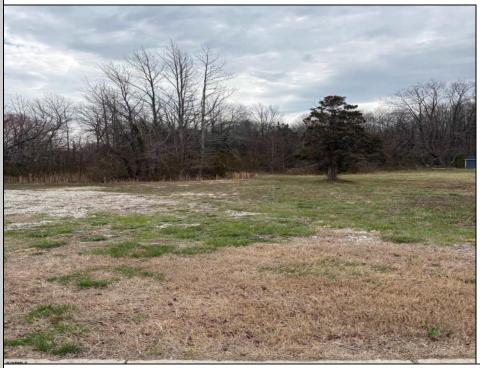

## COMMENTS

THIS VACANT LOT IS ZONED TUCKAHOE VILLAGE WHICH IS A COMMERCIAL AND MIXED USE DISTRICT. THE PRINCIPAL PERMITTED USES IN THIS ZONE INCLUDE A SINGLE FAMILY DETACHED DWELLING, BED AND BREAKFAST FACILITIES, MIXED USE BUILDING, RETAIL SALES OF GOODS AND SERVICES, RESTAURANTS, BARS AND TAVERNS, OFFICES, BANKS, MARINAS, DAYCARE CENTERS, RETAIL GARDEN CENTER, RECREATION, EXERCISE AND HEALTH CLUBS, HOUSES OF WORSHIP, MUSEUMS, ART GALLERIES, PUBLIC BUILDINGS, HOTELS AND MOTELS. THIS LOT IS LOCATED JUST A FEW STEPS FROM THE BANKS OF THE WILD AND SCENIC TUCKAHOE RIVER, UPPER TOWNSHIP PUBLIC BOAT RAMP AND 14,600 ACRES OF SALT MARSH, FRESH WATER RIVERS, MARSHES, IMPOUNDMENTS AND PINE BARRENS WOODLANDS THAT THE TUCKAHOE WILDLIFE MANAGEMENT AREA OFFERS. THIS WILDLIFE AREA CAN BE ACCESSED BY FOOT, AUTO AND BICYCLE FOR HIKING, BOATING, BIRDING, FISHING, CRABBING, HUNTING AND MORE.