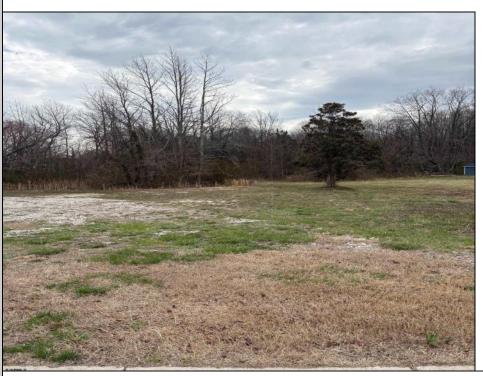

## **COMMENTS**

THIS VACANT LOT IS ZONED TUCKAHOE VILLAGE WHICH IS A COMMERCIAL AND MIXED USE DISTRICT. THE PRINCIPAL PERMITTED USES IN THIS ZONE INCLUDE A SINGLE FAMILY DETACHED DWELLING, BED AND BREAKFAST FACILITIES, MIXED USE BUILDING, RETAIL SALES OF GOODS AND SERVICES, RESTAURANTS, BARS AND TAVERNS, OFFICES, BANKS, MARINAS, DAYCARE CENTERS, RETAIL GARDEN CENTER, RECREATION, EXERCISE AND HEALTH CLUBS, HOUSES OF WORSHIP, MUSEUMS, ART GALLERIES, PUBLIC BUILDINGS, HOTELS AND MOTELS. THIS LOT IS LOCATED JUST A FEW STEPS FROM THE BANKS OF THE WILD AND SCENIC TUCKAHOE RIVER, UPPER TOWNSHIP PUBLIC BOAT RAMP AND 14,600 ACRES OF SALT MARSH, FRESH WATER RIVERS, MARSHES, IMPOUNDMENTS AND PINE BARRENS WOODLANDS THAT THE TUCKAHOE WILDLIFE MANAGEMENT AREA OFFERS. THIS WILDLIFE AREA CAN BE ACCESSED BY FOOT, AUTO AND BICYCLE FOR HIKING, BOATING, BIRDING, FISHING, CRABBING, HUNTING AND MORE.