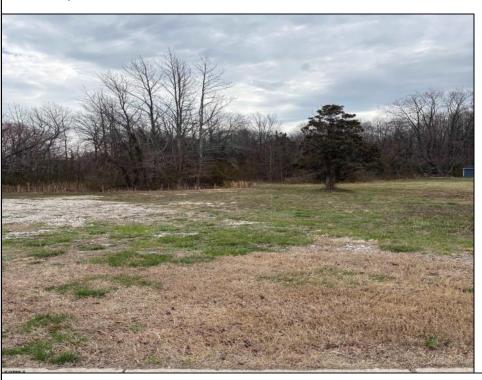

## **COMMENTS**

THIS VACANT LOT IS ZONED TUCKAHOE VILLAGE WHICH IS A COMMERCIAL AND MIXED USE DISTRICT. THE PRINCIPAL PERMITTED USES IN THIS ZONE INCLUDE A SINGLE FAMILY DETACHED DWELLING, BED AND BREAKFAST FACILITIES, MIXED USE BUILDING, RETAIL SALES OF GOODS AND SERVICES, RESTAURANTS, BARS AND TAVERNS, OFFICES, BANKS, MARINAS, DAYCARE CENTERS, RETAIL GARDEN CENTER, RECREATION, EXERCISE AND HEALTH CLUBS, HOUSES OF WORSHIP, MUSEUMS, ART GALLERIES, PUBLIC BUILDINGS, HOTELS AND MOTELS. THIS LOT IS LOCATED JUST A FEW STEPS FROM THE BANKS OF THE WILD AND SCENIC TUCKAHOE RIVER, UPPER TOWNSHIP PUBLIC BOAT RAMP AND 14,600 ACRES OF SALT MARSH, FRESH WATER RIVERS, MARSHES, IMPOUNDMENTS AND PINE BARRENS WOODLANDS THAT THE TUCKAHOE WILDLIFE MANAGEMENT AREA OFFERS. THIS WILDLIFE AREA CAN BE ACCESSED BY FOOT, AUTO AND BICYCLE FOR HIKING, BOATING, BIRDING, FISHING, CRABBING, HUNTING AND MORE.