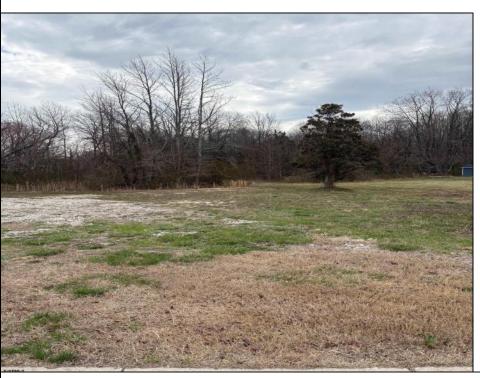

## **COMMENTS**

THIS VACANT LOT IS ZONED TUCKAHOE VILLAGE WHICH IS A COMMERCIAL AND MIXED USE DISTRICT. THE PRINCIPAL PERMITTED USES IN THIS ZONE INCLUDE A SINGLE FAMILY DETACHED DWELLING, BED AND BREAKFAST FACILITIES, MIXED USE BUILDING, RETAIL SALES OF GOODS AND SERVICES, RESTAURANTS, BARS AND TAVERNS, OFFICES, BANKS, MARINAS, DAYCARE CENTERS, RETAIL GARDEN CENTER, RECREATION, EXERCISE AND HEALTH CLUBS, HOUSES OF WORSHIP, MUSEUMS, ART GALLERIES, PUBLIC BUILDINGS, HOTELS AND MOTELS. THIS LOT IS LOCATED JUST A FEW STEPS FROM THE BANKS OF THE WILD AND SCENIC TUCKAHOE RIVER, UPPER TOWNSHIP PUBLIC BOAT RAMP AND 14,600 ACRES OF SALT MARSH, FRESH WATER RIVERS, MARSHES, IMPOUNDMENTS AND PINE BARRENS WOODLANDS THAT THE TUCKAHOE WILDLIFE MANAGEMENT AREA OFFERS. THIS WILDLIFE AREA CAN BE ACCESSED BY FOOT, AUTO AND BICYCLE FOR HIKING, BOATING, BIRDING, FISHING, CRABBING, HUNTING AND MORE.