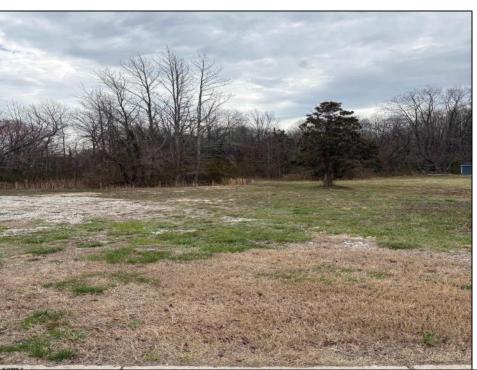

## **COMMENTS**

THIS VACANT LOT IS ZONED TUCKAHOE VILLAGE WHICH IS A COMMERCIAL AND MIXED USE DISTRICT. THE PRINCIPAL PERMITTED USES IN THIS ZONE INCLUDE A SINGLE FAMILY DETACHED DWELLING, BED AND BREAKFAST FACILITIES, MIXED USE BUILDING, RETAIL SALES OF GOODS AND SERVICES, RESTAURANTS, BARS AND TAVERNS, OFFICES, BANKS, MARINAS, DAYCARE CENTERS, RETAIL GARDEN CENTER, RECREATION, EXERCISE AND HEALTH CLUBS, HOUSES OF WORSHIP, MUSEUMS, ART GALLERIES, PUBLIC BUILDINGS, HOTELS AND MOTELS. THIS LOT IS LOCATED JUST A FEW STEPS FROM THE BANKS OF THE WILD AND SCENIC TUCKAHOE RIVER, UPPER TOWNSHIP PUBLIC BOAT RAMP AND 14,600 ACRES OF SALT MARSH, FRESH WATER RIVERS, MARSHES, IMPOUNDMENTS AND PINE BARRENS WOODLANDS THAT THE TUCKAHOE WILDLIFE MANAGEMENT AREA OFFERS. THIS WILDLIFE AREA CAN BE ACCESSED BY FOOT, AUTO AND BICYCLE FOR HIKING, BOATING, BIRDING, FISHING, CRABBING, HUNTING AND MORE.