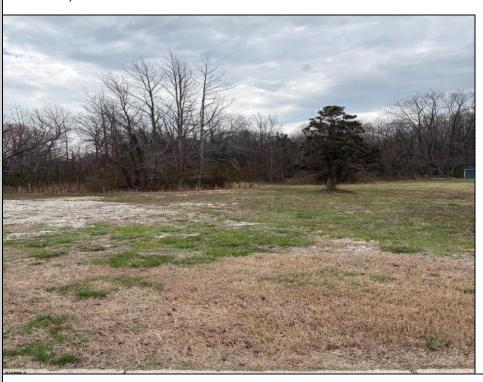

## **COMMENTS**

THIS VACANT LOT IS ZONED TUCKAHOE VILLAGE WHICH IS A COMMERCIAL AND MIXED USE DISTRICT. THE PRINCIPAL PERMITTED USES IN THIS ZONE INCLUDE A SINGLE FAMILY DETACHED DWELLING, BED AND BREAKFAST FACILITIES, MIXED USE BUILDING, RETAIL SALES OF GOODS AND SERVICES, RESTAURANTS, BARS AND TAVERNS, OFFICES, BANKS, MARINAS, DAYCARE CENTERS, RETAIL GARDEN CENTER, RECREATION, EXERCISE AND HEALTH CLUBS, HOUSES OF WORSHIP, MUSEUMS, ART GALLERIES, PUBLIC BUILDINGS, HOTELS AND MOTELS. THIS LOT IS LOCATED JUST A FEW STEPS FROM THE BANKS OF THE WILD AND SCENIC TUCKAHOE RIVER, UPPER TOWNSHIP PUBLIC BOAT RAMP AND 14,600 ACRES OF SALT MARSH, FRESH WATER RIVERS, MARSHES, IMPOUNDMENTS AND PINE BARRENS WOODLANDS THAT THE TUCKAHOE WILDLIFE MANAGEMENT AREA OFFERS. THIS WILDLIFE AREA CAN BE ACCESSED BY FOOT, AUTO AND BICYCLE FOR HIKING, BOATING, BIRDING, FISHING, CRABBING, HUNTING AND MORE.