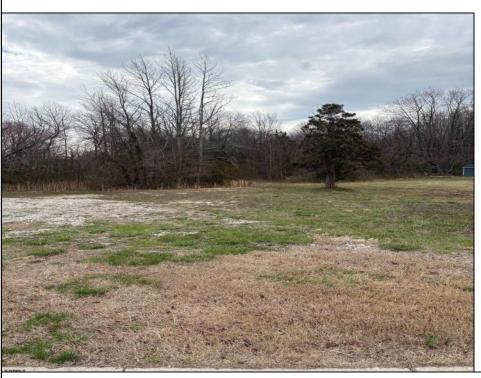

## **COMMENTS**

THIS VACANT LOT IS ZONED TUCKAHOE VILLAGE WHICH IS A COMMERCIAL AND MIXED USE DISTRICT. THE PRINCIPAL PERMITTED USES IN THIS ZONE INCLUDE A SINGLE FAMILY DETACHED DWELLING, BED AND BREAKFAST FACILITIES, MIXED USE BUILDING, RETAIL SALES OF GOODS AND SERVICES, RESTAURANTS, BARS AND TAVERNS, OFFICES, BANKS, MARINAS, DAYCARE CENTERS, RETAIL GARDEN CENTER, RECREATION, EXERCISE AND HEALTH CLUBS, HOUSES OF WORSHIP, MUSEUMS, ART GALLERIES, PUBLIC BUILDINGS, HOTELS AND MOTELS. THIS LOT IS LOCATED JUST A FEW STEPS FROM THE BANKS OF THE WILD AND SCENIC TUCKAHOE RIVER, UPPER TOWNSHIP PUBLIC BOAT RAMP AND 14,600 ACRES OF SALT MARSH, FRESH WATER RIVERS, MARSHES, IMPOUNDMENTS AND PINE BARRENS WOODLANDS THAT THE TUCKAHOE WILDLIFE MANAGEMENT AREA OFFERS. THIS WILDLIFE AREA CAN BE ACCESSED BY FOOT, AUTO AND BICYCLE FOR HIKING, BOATING, BIRDING, FISHING, CRABBING, HUNTING AND MORE.