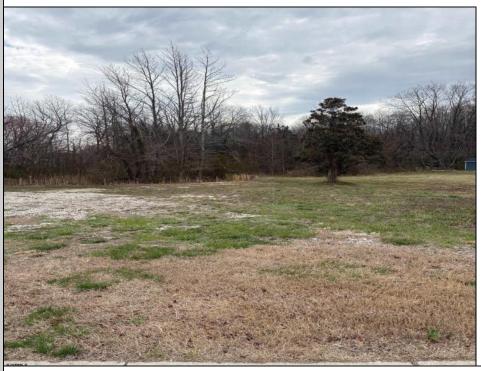

## COMMENTS

THIS VACANT LOT IS ZONED TUCKAHOE VILLAGE WHICH IS A COMMERCIAL AND MIXED USE DISTRICT. THE PRINCIPAL PERMITTED USES IN THIS ZONE INCLUDE A SINGLE FAMILY DETACHED DWELLING, BED AND BREAKFAST FACILITIES, MIXED USE BUILDING, RETAIL SALES OF GOODS AND SERVICES, RESTAURANTS, BARS AND TAVERNS, OFFICES, BANKS, MARINAS, DAYCARE CENTERS, RETAIL GARDEN CENTER, RECREATION, EXERCISE AND HEALTH CLUBS, HOUSES OF WORSHIP, MUSEUMS, ART GALLERIES, PUBLIC BUILDINGS, HOTELS AND MOTELS. THIS LOT IS LOCATED JUST A FEW STEPS FROM THE BANKS OF THE WILD AND SCENIC TUCKAHOE RIVER, UPPER TOWNSHIP PUBLIC BOAT RAMP AND 14,600 ACRES OF SALT MARSH, FRESH WATER RIVERS, MARSHES, IMPOUNDMENTS AND PINE BARRENS WOODLANDS THAT THE TUCKAHOE WILDLIFE MANAGEMENT AREA OFFERS. THIS WILDLIFE AREA CAN BE ACCESSED BY FOOT, AUTO AND BICYCLE FOR HIKING, BOATING, BIRDING, FISHING, CRABBING, HUNTING AND MORE.