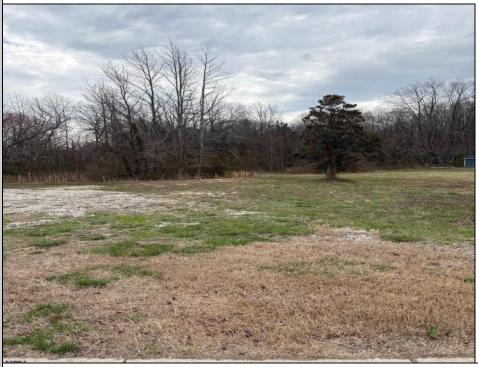

## COMMENTS

THIS VACANT LOT IS ZONED TUCKAHOE VILLAGE WHICH IS A COMMERCIAL AND MIXED USE DISTRICT. THE PRINCIPAL PERMITTED USES IN THIS ZONE INCLUDE A SINGLE FAMILY DETACHED DWELLING, BED AND BREAKFAST FACILITIES, MIXED USE BUILDING, RETAIL SALES OF GOODS AND SERVICES, RESTAURANTS, BARS AND TAVERNS, OFFICES, BANKS, MARINAS, DAYCARE CENTERS, RETAIL GARDEN CENTER, RECREATION, EXERCISE AND HEALTH CLUBS, HOUSES OF WORSHIP, MUSEUMS, ART GALLERIES, PUBLIC BUILDINGS, HOTELS AND MOTELS. THIS LOT IS LOCATED JUST A FEW STEPS FROM THE BANKS OF THE WILD AND SCENIC TUCKAHOE RIVER, UPPER TOWNSHIP PUBLIC BOAT RAMP AND 14,600 ACRES OF SALT MARSH, FRESH WATER RIVERS, MARSHES, IMPOUNDMENTS AND PINE BARRENS WOODLANDS THAT THE TUCKAHOE WILDLIFE MANAGEMENT AREA OFFERS. THIS WILDLIFE AREA CAN BE ACCESSED BY FOOT, AUTO AND BICYCLE FOR HIKING, BOATING, BIRDING, FISHING, CRABBING, HUNTING AND MORE.