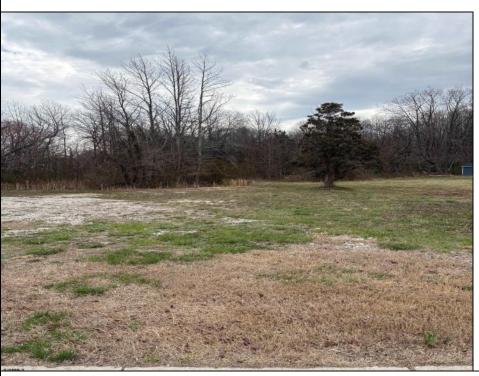

## **COMMENTS**

THIS VACANT LOT IS ZONED TUCKAHOE VILLAGE WHICH IS A COMMERCIAL AND MIXED USE DISTRICT. THE PRINCIPAL PERMITTED USES IN THIS ZONE INCLUDE A SINGLE FAMILY DETACHED DWELLING, BED AND BREAKFAST FACILITIES, MIXED USE BUILDING, RETAIL SALES OF GOODS AND SERVICES, RESTAURANTS, BARS AND TAVERNS, OFFICES, BANKS, MARINAS, DAYCARE CENTERS, RETAIL GARDEN CENTER, RECREATION, EXERCISE AND HEALTH CLUBS, HOUSES OF WORSHIP, MUSEUMS, ART GALLERIES, PUBLIC BUILDINGS, HOTELS AND MOTELS. THIS LOT IS LOCATED JUST A FEW STEPS FROM THE BANKS OF THE WILD AND SCENIC TUCKAHOE RIVER, UPPER TOWNSHIP PUBLIC BOAT RAMP AND 14,600 ACRES OF SALT MARSH, FRESH WATER RIVERS, MARSHES, IMPOUNDMENTS AND PINE BARRENS WOODLANDS THAT THE TUCKAHOE WILDLIFE MANAGEMENT AREA OFFERS. THIS WILDLIFE AREA CAN BE ACCESSED BY FOOT, AUTO AND BICYCLE FOR HIKING, BOATING, BIRDING, FISHING, CRABBING, HUNTING AND MORE.