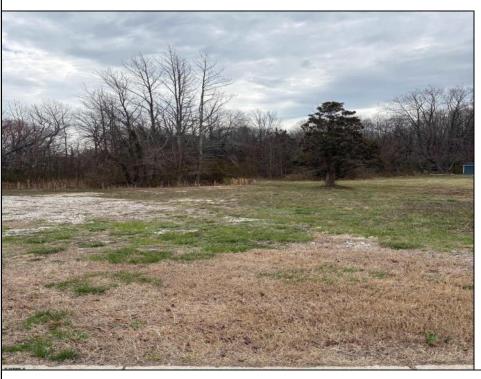

## **COMMENTS**

THIS VACANT LOT IS ZONED TUCKAHOE VILLAGE WHICH IS A COMMERCIAL AND MIXED USE DISTRICT. THE PRINCIPAL PERMITTED USES IN THIS ZONE INCLUDE A SINGLE FAMILY DETACHED DWELLING, BED AND BREAKFAST FACILITIES, MIXED USE BUILDING, RETAIL SALES OF GOODS AND SERVICES, RESTAURANTS, BARS AND TAVERNS, OFFICES, BANKS, MARINAS, DAYCARE CENTERS, RETAIL GARDEN CENTER, RECREATION, EXERCISE AND HEALTH CLUBS, HOUSES OF WORSHIP, MUSEUMS, ART GALLERIES, PUBLIC BUILDINGS, HOTELS AND MOTELS. THIS LOT IS LOCATED JUST A FEW STEPS FROM THE BANKS OF THE WILD AND SCENIC TUCKAHOE RIVER, UPPER TOWNSHIP PUBLIC BOAT RAMP AND 14,600 ACRES OF SALT MARSH, FRESH WATER RIVERS, MARSHES, IMPOUNDMENTS AND PINE BARRENS WOODLANDS THAT THE TUCKAHOE WILDLIFE MANAGEMENT AREA OFFERS. THIS WILDLIFE AREA CAN BE ACCESSED BY FOOT, AUTO AND BICYCLE FOR HIKING, BOATING, BIRDING, FISHING, CRABBING, HUNTING AND MORE.