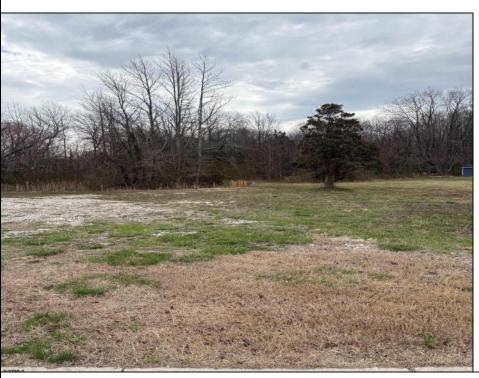

## **COMMENTS**

THIS VACANT LOT IS ZONED TUCKAHOE VILLAGE WHICH IS A COMMERCIAL AND MIXED USE DISTRICT. THE PRINCIPAL PERMITTED USES IN THIS ZONE INCLUDE A SINGLE FAMILY DETACHED DWELLING, BED AND BREAKFAST FACILITIES, MIXED USE BUILDING, RETAIL SALES OF GOODS AND SERVICES, RESTAURANTS, BARS AND TAVERNS, OFFICES, BANKS, MARINAS, DAYCARE CENTERS, RETAIL GARDEN CENTER, RECREATION, EXERCISE AND HEALTH CLUBS, HOUSES OF WORSHIP, MUSEUMS, ART GALLERIES, PUBLIC BUILDINGS, HOTELS AND MOTELS. THIS LOT IS LOCATED JUST A FEW STEPS FROM THE BANKS OF THE WILD AND SCENIC TUCKAHOE RIVER, UPPER TOWNSHIP PUBLIC BOAT RAMP AND 14,600 ACRES OF SALT MARSH, FRESH WATER RIVERS, MARSHES, IMPOUNDMENTS AND PINE BARRENS WOODLANDS THAT THE TUCKAHOE WILDLIFE MANAGEMENT AREA OFFERS. THIS WILDLIFE AREA CAN BE ACCESSED BY FOOT, AUTO AND BICYCLE FOR HIKING, BOATING, BIRDING, FISHING, CRABBING, HUNTING AND MORE.