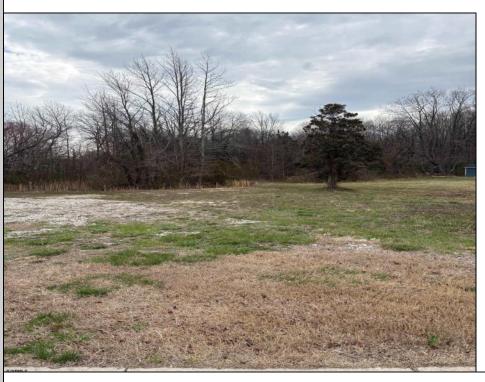

## **COMMENTS**

THIS VACANT LOT IS ZONED TUCKAHOE VILLAGE WHICH IS A COMMERCIAL AND MIXED USE DISTRICT. THE PRINCIPAL PERMITTED USES IN THIS ZONE INCLUDE A SINGLE FAMILY DETACHED DWELLING, BED AND BREAKFAST FACILITIES, MIXED USE BUILDING, RETAIL SALES OF GOODS AND SERVICES, RESTAURANTS, BARS AND TAVERNS, OFFICES, BANKS, MARINAS, DAYCARE CENTERS, RETAIL GARDEN CENTER, RECREATION, EXERCISE AND HEALTH CLUBS, HOUSES OF WORSHIP, MUSEUMS, ART GALLERIES, PUBLIC BUILDINGS, HOTELS AND MOTELS. THIS LOT IS LOCATED JUST A FEW STEPS FROM THE BANKS OF THE WILD AND SCENIC TUCKAHOE RIVER, UPPER TOWNSHIP PUBLIC BOAT RAMP AND 14,600 ACRES OF SALT MARSH, FRESH WATER RIVERS, MARSHES, IMPOUNDMENTS AND PINE BARRENS WOODLANDS THAT THE TUCKAHOE WILDLIFE MANAGEMENT AREA OFFERS. THIS WILDLIFE AREA CAN BE ACCESSED BY FOOT, AUTO AND BICYCLE FOR HIKING, BOATING, BIRDING, FISHING, CRABBING, HUNTING AND MORE.