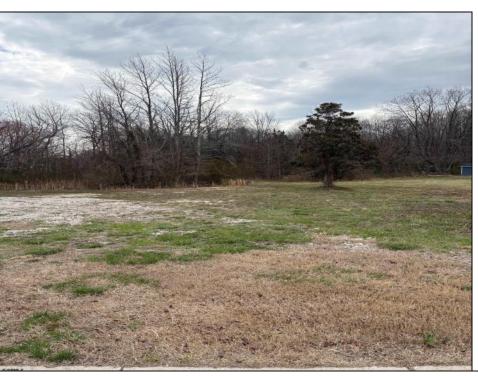

## **COMMENTS**

THIS VACANT LOT IS ZONED TUCKAHOE VILLAGE WHICH IS A COMMERCIAL AND MIXED USE DISTRICT. THE PRINCIPAL PERMITTED USES IN THIS ZONE INCLUDE A SINGLE FAMILY DETACHED DWELLING, BED AND BREAKFAST FACILITIES, MIXED USE BUILDING, RETAIL SALES OF GOODS AND SERVICES, RESTAURANTS, BARS AND TAVERNS, OFFICES, BANKS, MARINAS, DAYCARE CENTERS, RETAIL GARDEN CENTER, RECREATION, EXERCISE AND HEALTH CLUBS, HOUSES OF WORSHIP, MUSEUMS, ART GALLERIES, PUBLIC BUILDINGS, HOTELS AND MOTELS. THIS LOT IS LOCATED JUST A FEW STEPS FROM THE BANKS OF THE WILD AND SCENIC TUCKAHOE RIVER, UPPER TOWNSHIP PUBLIC BOAT RAMP AND 14,600 ACRES OF SALT MARSH, FRESH WATER RIVERS, MARSHES, IMPOUNDMENTS AND PINE BARRENS WOODLANDS THAT THE TUCKAHOE WILDLIFE MANAGEMENT AREA OFFERS. THIS WILDLIFE AREA CAN BE ACCESSED BY FOOT, AUTO AND BICYCLE FOR HIKING, BOATING, BIRDING, FISHING, CRABBING, HUNTING AND MORE.