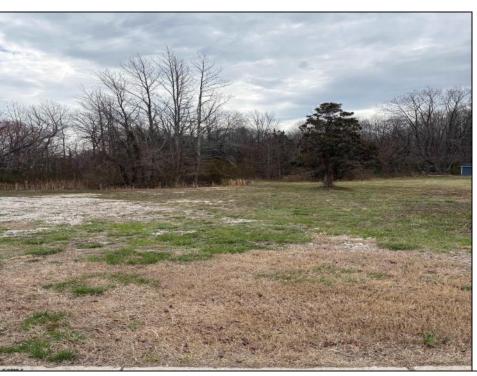

## **COMMENTS**

THIS VACANT LOT IS ZONED TUCKAHOE VILLAGE WHICH IS A COMMERCIAL AND MIXED USE DISTRICT. THE PRINCIPAL PERMITTED USES IN THIS ZONE INCLUDE A SINGLE FAMILY DETACHED DWELLING, BED AND BREAKFAST FACILITIES, MIXED USE BUILDING, RETAIL SALES OF GOODS AND SERVICES, RESTAURANTS, BARS AND TAVERNS, OFFICES, BANKS, MARINAS, DAYCARE CENTERS, RETAIL GARDEN CENTER, RECREATION, EXERCISE AND HEALTH CLUBS, HOUSES OF WORSHIP, MUSEUMS, ART GALLERIES, PUBLIC BUILDINGS, HOTELS AND MOTELS. THIS LOT IS LOCATED JUST A FEW STEPS FROM THE BANKS OF THE WILD AND SCENIC TUCKAHOE RIVER, UPPER TOWNSHIP PUBLIC BOAT RAMP AND 14,600 ACRES OF SALT MARSH, FRESH WATER RIVERS, MARSHES, IMPOUNDMENTS AND PINE BARRENS WOODLANDS THAT THE TUCKAHOE WILDLIFE MANAGEMENT AREA OFFERS. THIS WILDLIFE AREA CAN BE ACCESSED BY FOOT, AUTO AND BICYCLE FOR HIKING, BOATING, BIRDING, FISHING, CRABBING, HUNTING AND MORE.