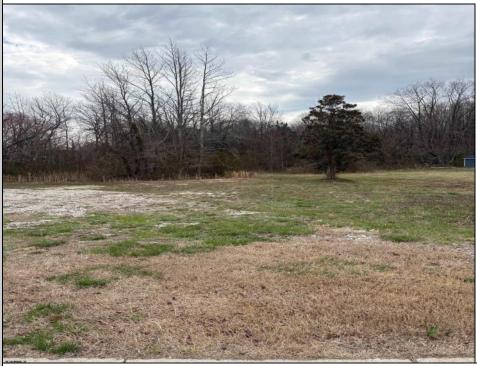

## COMMENTS

THIS VACANT LOT IS ZONED TUCKAHOE VILLAGE WHICH IS A COMMERCIAL AND MIXED USE DISTRICT. THE PRINCIPAL PERMITTED USES IN THIS ZONE INCLUDE A SINGLE FAMILY DETACHED DWELLING, BED AND BREAKFAST FACILITIES, MIXED USE BUILDING, RETAIL SALES OF GOODS AND SERVICES, RESTAURANTS, BARS AND TAVERNS, OFFICES, BANKS, MARINAS, DAYCARE CENTERS, RETAIL GARDEN CENTER, RECREATION, EXERCISE AND HEALTH CLUBS, HOUSES OF WORSHIP, MUSEUMS, ART GALLERIES, PUBLIC BUILDINGS, HOTELS AND MOTELS. THIS LOT IS LOCATED JUST A FEW STEPS FROM THE BANKS OF THE WILD AND SCENIC TUCKAHOE RIVER, UPPER TOWNSHIP PUBLIC BOAT RAMP AND 14,600 ACRES OF SALT MARSH, FRESH WATER RIVERS, MARSHES, IMPOUNDMENTS AND PINE BARRENS WOODLANDS THAT THE TUCKAHOE WILDLIFE MANAGEMENT AREA OFFERS. THIS WILDLIFE AREA CAN BE ACCESSED BY FOOT, AUTO AND BICYCLE FOR HIKING, BOATING, BIRDING, FISHING, CRABBING, HUNTING AND MORE.