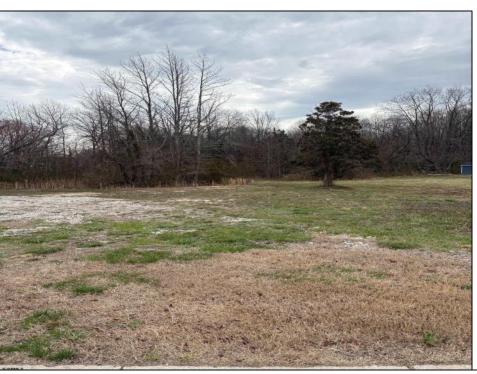

## **COMMENTS**

THIS VACANT LOT IS ZONED TUCKAHOE VILLAGE WHICH IS A COMMERCIAL AND MIXED USE DISTRICT. THE PRINCIPAL PERMITTED USES IN THIS ZONE INCLUDE A SINGLE FAMILY DETACHED DWELLING, BED AND BREAKFAST FACILITIES, MIXED USE BUILDING, RETAIL SALES OF GOODS AND SERVICES, RESTAURANTS, BARS AND TAVERNS, OFFICES, BANKS, MARINAS, DAYCARE CENTERS, RETAIL GARDEN CENTER, RECREATION, EXERCISE AND HEALTH CLUBS, HOUSES OF WORSHIP, MUSEUMS, ART GALLERIES, PUBLIC BUILDINGS, HOTELS AND MOTELS. THIS LOT IS LOCATED JUST A FEW STEPS FROM THE BANKS OF THE WILD AND SCENIC TUCKAHOE RIVER, UPPER TOWNSHIP PUBLIC BOAT RAMP AND 14,600 ACRES OF SALT MARSH, FRESH WATER RIVERS, MARSHES, IMPOUNDMENTS AND PINE BARRENS WOODLANDS THAT THE TUCKAHOE WILDLIFE MANAGEMENT AREA OFFERS. THIS WILDLIFE AREA CAN BE ACCESSED BY FOOT, AUTO AND BICYCLE FOR HIKING, BOATING, BIRDING, FISHING, CRABBING, HUNTING AND MORE.