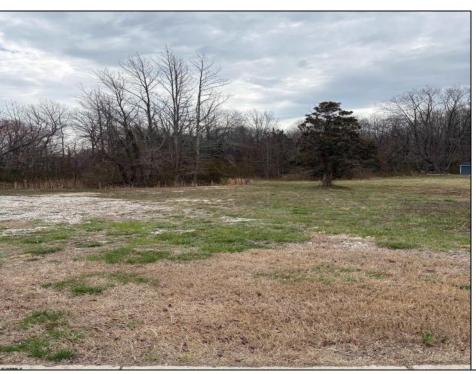

## **COMMENTS**

THIS VACANT LOT IS ZONED TUCKAHOE VILLAGE WHICH IS A COMMERCIAL AND MIXED USE DISTRICT. THE PRINCIPAL PERMITTED USES IN THIS ZONE INCLUDE A SINGLE FAMILY DETACHED DWELLING, BED AND BREAKFAST FACILITIES, MIXED USE BUILDING, RETAIL SALES OF GOODS AND SERVICES, RESTAURANTS, BARS AND TAVERNS, OFFICES, BANKS, MARINAS, DAYCARE CENTERS, RETAIL GARDEN CENTER, RECREATION, EXERCISE AND HEALTH CLUBS, HOUSES OF WORSHIP, MUSEUMS, ART GALLERIES, PUBLIC BUILDINGS, HOTELS AND MOTELS. THIS LOT IS LOCATED JUST A FEW STEPS FROM THE BANKS OF THE WILD AND SCENIC TUCKAHOE RIVER, UPPER TOWNSHIP PUBLIC BOAT RAMP AND 14,600 ACRES OF SALT MARSH, FRESH WATER RIVERS, MARSHES, IMPOUNDMENTS AND PINE BARRENS WOODLANDS THAT THE TUCKAHOE WILDLIFE MANAGEMENT AREA OFFERS. THIS WILDLIFE AREA CAN BE ACCESSED BY FOOT, AUTO AND BICYCLE FOR HIKING, BOATING, BIRDING, FISHING, CRABBING, HUNTING AND MORE.