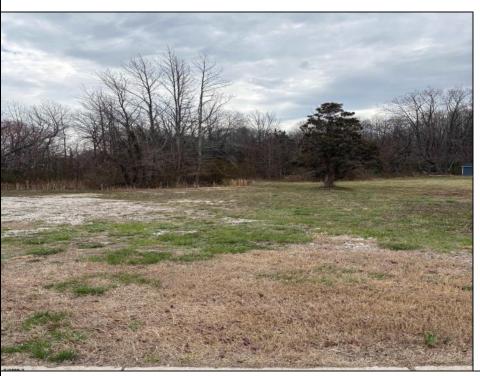

## **COMMENTS**

THIS VACANT LOT IS ZONED TUCKAHOE VILLAGE WHICH IS A COMMERCIAL AND MIXED USE DISTRICT. THE PRINCIPAL PERMITTED USES IN THIS ZONE INCLUDE A SINGLE FAMILY DETACHED DWELLING, BED AND BREAKFAST FACILITIES, MIXED USE BUILDING, RETAIL SALES OF GOODS AND SERVICES, RESTAURANTS, BARS AND TAVERNS, OFFICES, BANKS, MARINAS, DAYCARE CENTERS, RETAIL GARDEN CENTER, RECREATION, EXERCISE AND HEALTH CLUBS, HOUSES OF WORSHIP, MUSEUMS, ART GALLERIES, PUBLIC BUILDINGS, HOTELS AND MOTELS. THIS LOT IS LOCATED JUST A FEW STEPS FROM THE BANKS OF THE WILD AND SCENIC TUCKAHOE RIVER, UPPER TOWNSHIP PUBLIC BOAT RAMP AND 14,600 ACRES OF SALT MARSH, FRESH WATER RIVERS, MARSHES, IMPOUNDMENTS AND PINE BARRENS WOODLANDS THAT THE TUCKAHOE WILDLIFE MANAGEMENT AREA OFFERS. THIS WILDLIFE AREA CAN BE ACCESSED BY FOOT, AUTO AND BICYCLE FOR HIKING, BOATING, BIRDING, FISHING, CRABBING, HUNTING AND MORE.