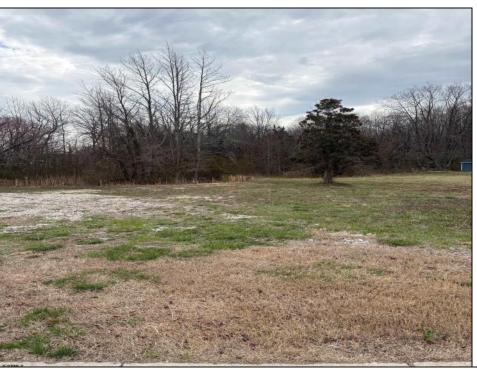

## **COMMENTS**

THIS VACANT LOT IS ZONED TUCKAHOE VILLAGE WHICH IS A COMMERCIAL AND MIXED USE DISTRICT. THE PRINCIPAL PERMITTED USES IN THIS ZONE INCLUDE A SINGLE FAMILY DETACHED DWELLING, BED AND BREAKFAST FACILITIES, MIXED USE BUILDING, RETAIL SALES OF GOODS AND SERVICES, RESTAURANTS, BARS AND TAVERNS, OFFICES, BANKS, MARINAS, DAYCARE CENTERS, RETAIL GARDEN CENTER, RECREATION, EXERCISE AND HEALTH CLUBS, HOUSES OF WORSHIP, MUSEUMS, ART GALLERIES, PUBLIC BUILDINGS, HOTELS AND MOTELS. THIS LOT IS LOCATED JUST A FEW STEPS FROM THE BANKS OF THE WILD AND SCENIC TUCKAHOE RIVER, UPPER TOWNSHIP PUBLIC BOAT RAMP AND 14,600 ACRES OF SALT MARSH, FRESH WATER RIVERS, MARSHES, IMPOUNDMENTS AND PINE BARRENS WOODLANDS THAT THE TUCKAHOE WILDLIFE MANAGEMENT AREA OFFERS. THIS WILDLIFE AREA CAN BE ACCESSED BY FOOT, AUTO AND BICYCLE FOR HIKING, BOATING, BIRDING, FISHING, CRABBING, HUNTING AND MORE.