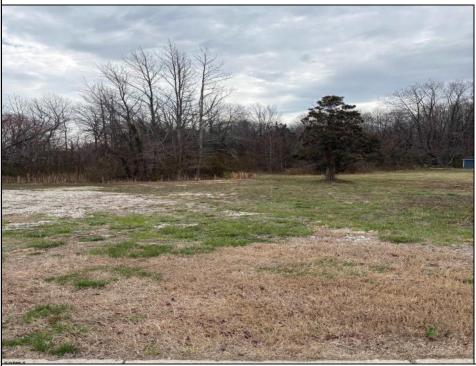

## COMMENTS

THIS VACANT LOT IS ZONED TUCKAHOE VILLAGE WHICH IS A COMMERCIAL AND MIXED USE DISTRICT. THE PRINCIPAL PERMITTED USES IN THIS ZONE INCLUDE A SINGLE FAMILY DETACHED DWELLING, BED AND BREAKFAST FACILITIES, MIXED USE BUILDING, RETAIL SALES OF GOODS AND SERVICES, RESTAURANTS, BARS AND TAVERNS, OFFICES, BANKS, MARINAS, DAYCARE CENTERS, RETAIL GARDEN CENTER, RECREATION, EXERCISE AND HEALTH CLUBS, HOUSES OF WORSHIP, MUSEUMS, ART GALLERIES, PUBLIC BUILDINGS, HOTELS AND MOTELS. THIS LOT IS LOCATED JUST A FEW STEPS FROM THE BANKS OF THE WILD AND SCENIC TUCKAHOE RIVER, UPPER TOWNSHIP PUBLIC BOAT RAMP AND 14,600 ACRES OF SALT MARSH, FRESH WATER RIVERS, MARSHES, IMPOUNDMENTS AND PINE BARRENS WOODLANDS THAT THE TUCKAHOE WILDLIFE MANAGEMENT AREA OFFERS. THIS WILDLIFE AREA CAN BE ACCESSED BY FOOT, AUTO AND BICYCLE FOR HIKING, BOATING, BIRDING, FISHING, CRABBING, HUNTING AND MORE.