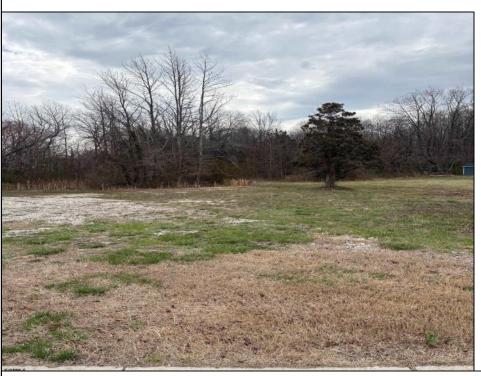

## **COMMENTS**

THIS VACANT LOT IS ZONED TUCKAHOE VILLAGE WHICH IS A COMMERCIAL AND MIXED USE DISTRICT. THE PRINCIPAL PERMITTED USES IN THIS ZONE INCLUDE A SINGLE FAMILY DETACHED DWELLING, BED AND BREAKFAST FACILITIES, MIXED USE BUILDING, RETAIL SALES OF GOODS AND SERVICES, RESTAURANTS, BARS AND TAVERNS, OFFICES, BANKS, MARINAS, DAYCARE CENTERS, RETAIL GARDEN CENTER, RECREATION, EXERCISE AND HEALTH CLUBS, HOUSES OF WORSHIP, MUSEUMS, ART GALLERIES, PUBLIC BUILDINGS, HOTELS AND MOTELS. THIS LOT IS LOCATED JUST A FEW STEPS FROM THE BANKS OF THE WILD AND SCENIC TUCKAHOE RIVER, UPPER TOWNSHIP PUBLIC BOAT RAMP AND 14,600 ACRES OF SALT MARSH, FRESH WATER RIVERS, MARSHES, IMPOUNDMENTS AND PINE BARRENS WOODLANDS THAT THE TUCKAHOE WILDLIFE MANAGEMENT AREA OFFERS. THIS WILDLIFE AREA CAN BE ACCESSED BY FOOT, AUTO AND BICYCLE FOR HIKING, BOATING, BIRDING, FISHING, CRABBING, HUNTING AND MORE.