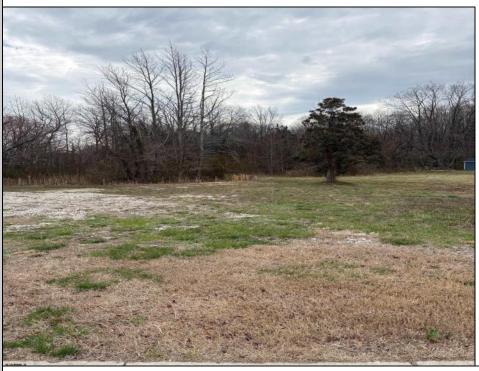

## COMMENTS

THIS VACANT LOT IS ZONED TUCKAHOE VILLAGE WHICH IS A COMMERCIAL AND MIXED USE DISTRICT. THE PRINCIPAL PERMITTED USES IN THIS ZONE INCLUDE A SINGLE FAMILY DETACHED DWELLING, BED AND BREAKFAST FACILITIES, MIXED USE BUILDING, RETAIL SALES OF GOODS AND SERVICES, RESTAURANTS, BARS AND TAVERNS, OFFICES, BANKS, MARINAS, DAYCARE CENTERS, RETAIL GARDEN CENTER, RECREATION, EXERCISE AND HEALTH CLUBS, HOUSES OF WORSHIP, MUSEUMS, ART GALLERIES, PUBLIC BUILDINGS, HOTELS AND MOTELS. THIS LOT IS LOCATED JUST A FEW STEPS FROM THE BANKS OF THE WILD AND SCENIC TUCKAHOE RIVER, UPPER TOWNSHIP PUBLIC BOAT RAMP AND 14,600 ACRES OF SALT MARSH, FRESH WATER RIVERS, MARSHES, IMPOUNDMENTS AND PINE BARRENS WOODLANDS THAT THE TUCKAHOE WILDLIFE MANAGEMENT AREA OFFERS. THIS WILDLIFE AREA CAN BE ACCESSED BY FOOT, AUTO AND BICYCLE FOR HIKING, BOATING, BIRDING, FISHING, CRABBING, HUNTING AND MORE.