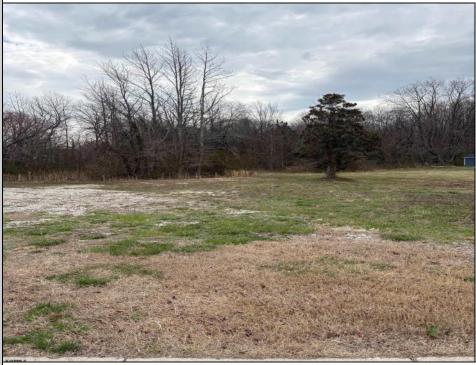

## COMMENTS

THIS VACANT LOT IS ZONED TUCKAHOE VILLAGE WHICH IS A COMMERCIAL AND MIXED USE DISTRICT. THE PRINCIPAL PERMITTED USES IN THIS ZONE INCLUDE A SINGLE FAMILY DETACHED DWELLING, BED AND BREAKFAST FACILITIES, MIXED USE BUILDING, RETAIL SALES OF GOODS AND SERVICES, RESTAURANTS, BARS AND TAVERNS, OFFICES, BANKS, MARINAS, DAYCARE CENTERS, RETAIL GARDEN CENTER, RECREATION, EXERCISE AND HEALTH CLUBS, HOUSES OF WORSHIP, MUSEUMS, ART GALLERIES, PUBLIC BUILDINGS, HOTELS AND MOTELS. THIS LOT IS LOCATED JUST A FEW STEPS FROM THE BANKS OF THE WILD AND SCENIC TUCKAHOE RIVER, UPPER TOWNSHIP PUBLIC BOAT RAMP AND 14,600 ACRES OF SALT MARSH, FRESH WATER RIVERS, MARSHES, IMPOUNDMENTS AND PINE BARRENS WOODLANDS THAT THE TUCKAHOE WILDLIFE MANAGEMENT AREA OFFERS. THIS WILDLIFE AREA CAN BE ACCESSED BY FOOT, AUTO AND BICYCLE FOR HIKING, BOATING, BIRDING, FISHING, CRABBING, HUNTING AND MORE.