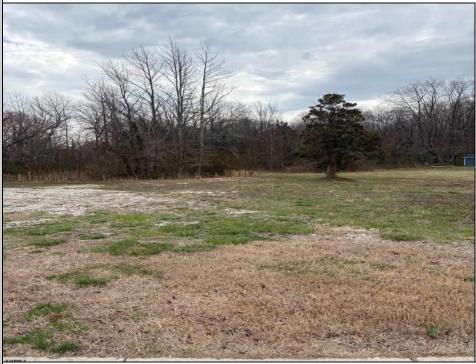

## COMMENTS

THIS VACANT LOT IS ZONED TUCKAHOE VILLAGE WHICH IS A COMMERCIAL AND MIXED USE DISTRICT. THE PRINCIPAL PERMITTED USES IN THIS ZONE INCLUDE A SINGLE FAMILY DETACHED DWELLING, BED AND BREAKFAST FACILITIES, MIXED USE BUILDING, RETAIL SALES OF GOODS AND SERVICES, RESTAURANTS, BARS AND TAVERNS, OFFICES, BANKS, MARINAS, DAYCARE CENTERS, RETAIL GARDEN CENTER, RECREATION, EXERCISE AND HEALTH CLUBS, HOUSES OF WORSHIP, MUSEUMS, ART GALLERIES, PUBLIC BUILDINGS, HOTELS AND MOTELS. THIS LOT IS LOCATED JUST A FEW STEPS FROM THE BANKS OF THE WILD AND SCENIC TUCKAHOE RIVER, UPPER TOWNSHIP PUBLIC BOAT RAMP AND 14,600 ACRES OF SALT MARSH, FRESH WATER RIVERS, MARSHES, IMPOUNDMENTS AND PINE BARRENS WOODLANDS THAT THE TUCKAHOE WILDLIFE MANAGEMENT AREA OFFERS. THIS WILDLIFE AREA CAN BE ACCESSED BY FOOT, AUTO AND BICYCLE FOR HIKING, BOATING, BIRDING, FISHING, CRABBING, HUNTING AND MORE.