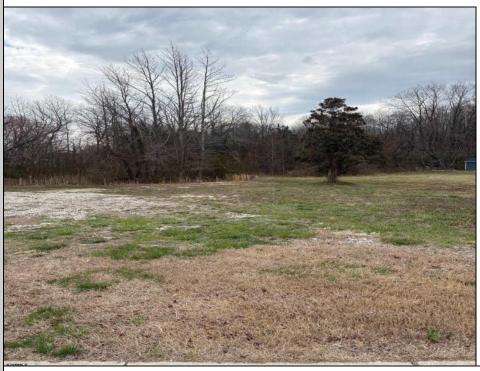

## COMMENTS

THIS VACANT LOT IS ZONED TUCKAHOE VILLAGE WHICH IS A COMMERCIAL AND MIXED USE DISTRICT. THE PRINCIPAL PERMITTED USES IN THIS ZONE INCLUDE A SINGLE FAMILY DETACHED DWELLING, BED AND BREAKFAST FACILITIES, MIXED USE BUILDING, RETAIL SALES OF GOODS AND SERVICES, RESTAURANTS, BARS AND TAVERNS, OFFICES, BANKS, MARINAS, DAYCARE CENTERS, RETAIL GARDEN CENTER, RECREATION, EXERCISE AND HEALTH CLUBS, HOUSES OF WORSHIP, MUSEUMS, ART GALLERIES, PUBLIC BUILDINGS, HOTELS AND MOTELS. THIS LOT IS LOCATED JUST A FEW STEPS FROM THE BANKS OF THE WILD AND SCENIC TUCKAHOE RIVER, UPPER TOWNSHIP PUBLIC BOAT RAMP AND 14,600 ACRES OF SALT MARSH, FRESH WATER RIVERS, MARSHES, IMPOUNDMENTS AND PINE BARRENS WOODLANDS THAT THE TUCKAHOE WILDLIFE MANAGEMENT AREA OFFERS. THIS WILDLIFE AREA CAN BE ACCESSED BY FOOT, AUTO AND BICYCLE FOR HIKING, BOATING, BIRDING, FISHING, CRABBING, HUNTING AND MORE.