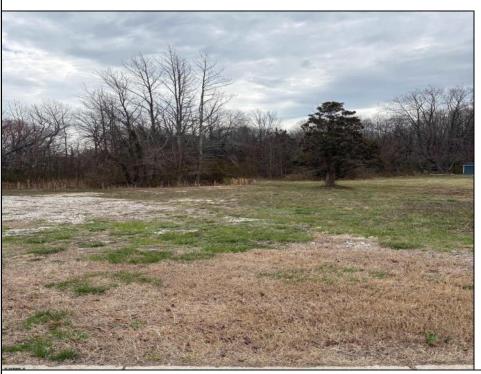

## **COMMENTS**

THIS VACANT LOT IS ZONED TUCKAHOE VILLAGE WHICH IS A COMMERCIAL AND MIXED USE DISTRICT. THE PRINCIPAL PERMITTED USES IN THIS ZONE INCLUDE A SINGLE FAMILY DETACHED DWELLING, BED AND BREAKFAST FACILITIES, MIXED USE BUILDING, RETAIL SALES OF GOODS AND SERVICES, RESTAURANTS, BARS AND TAVERNS, OFFICES, BANKS, MARINAS, DAYCARE CENTERS, RETAIL GARDEN CENTER, RECREATION, EXERCISE AND HEALTH CLUBS, HOUSES OF WORSHIP, MUSEUMS, ART GALLERIES, PUBLIC BUILDINGS, HOTELS AND MOTELS. THIS LOT IS LOCATED JUST A FEW STEPS FROM THE BANKS OF THE WILD AND SCENIC TUCKAHOE RIVER, UPPER TOWNSHIP PUBLIC BOAT RAMP AND 14,600 ACRES OF SALT MARSH, FRESH WATER RIVERS, MARSHES, IMPOUNDMENTS AND PINE BARRENS WOODLANDS THAT THE TUCKAHOE WILDLIFE MANAGEMENT AREA OFFERS. THIS WILDLIFE AREA CAN BE ACCESSED BY FOOT, AUTO AND BICYCLE FOR HIKING, BOATING, BIRDING, FISHING, CRABBING, HUNTING AND MORE.