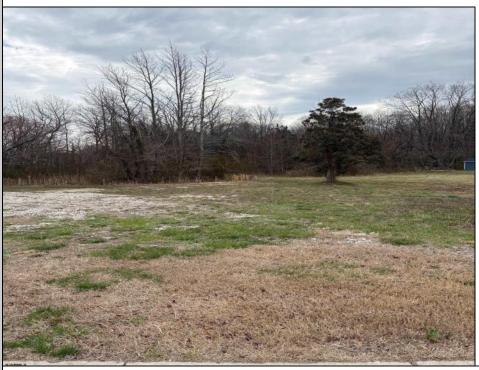

## COMMENTS

THIS VACANT LOT IS ZONED TUCKAHOE VILLAGE WHICH IS A COMMERCIAL AND MIXED USE DISTRICT. THE PRINCIPAL PERMITTED USES IN THIS ZONE INCLUDE A SINGLE FAMILY DETACHED DWELLING, BED AND BREAKFAST FACILITIES, MIXED USE BUILDING, RETAIL SALES OF GOODS AND SERVICES, RESTAURANTS, BARS AND TAVERNS, OFFICES, BANKS, MARINAS, DAYCARE CENTERS, RETAIL GARDEN CENTER, RECREATION, EXERCISE AND HEALTH CLUBS, HOUSES OF WORSHIP, MUSEUMS, ART GALLERIES, PUBLIC BUILDINGS, HOTELS AND MOTELS. THIS LOT IS LOCATED JUST A FEW STEPS FROM THE BANKS OF THE WILD AND SCENIC TUCKAHOE RIVER, UPPER TOWNSHIP PUBLIC BOAT RAMP AND 14,600 ACRES OF SALT MARSH, FRESH WATER RIVERS, MARSHES, IMPOUNDMENTS AND PINE BARRENS WOODLANDS THAT THE TUCKAHOE WILDLIFE MANAGEMENT AREA OFFERS. THIS WILDLIFE AREA CAN BE ACCESSED BY FOOT, AUTO AND BICYCLE FOR HIKING, BOATING, BIRDING, FISHING, CRABBING, HUNTING AND MORE.